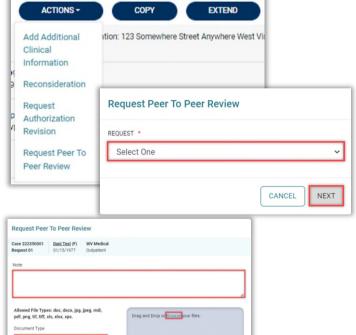

## 

Action Button
Once on the request page, click Actions located at the top.

Select Peer to Peer Review
Expand actions to view and choose
from available options in the dropdown.
Select Request Peer to Peer Review.

CANCEL SUBMIT

Complete Information
In a new box, select the request
number from the dropdown
and click next. To submit the action,
attach a note or document, select
the document type and click Submit.