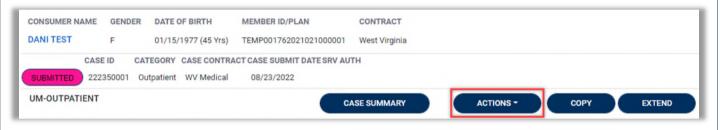

Initiate a Peer-to-Peer Review using the action function. The instructions below describe how to begin the process of Requesting a Peer-to-Peer Review within the case

Search for Case ID

Enter the Case ID into the Search Bar. Press enter or click anywhere outside of the box to be navigated to the case.

## 

Action Button
Once on the request page, click Actions located at the top.

Select Peer to Peer Review
Expand actions to view and choose
from available options in the dropdown.
Select Request Peer to Peer Review.